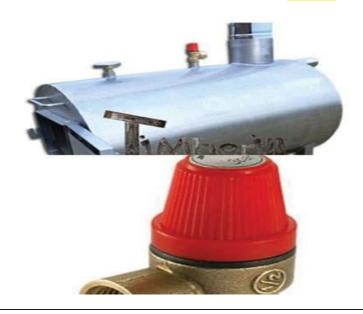

# Controls the pressure in the heater. This pressure valve has a red head on the top and on the side, there's a hole for the air to come out. It can be bought only together with the external wood fired heaters.

### THE PRESSURE VALVE (TM03)

The price: 40 €

This thermometer is designed for wood fired heaters. It is the great way to know the water's temperature inside the heater. It can be bought only together with wood fired heater.