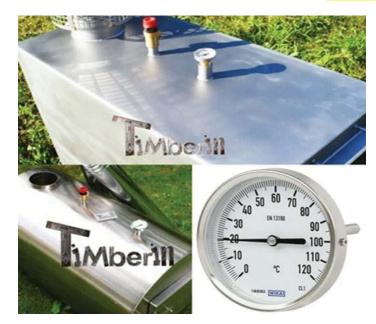

### THE PRESSURE VALVE (TM03)

The price: 40 €

This thermometer is designed for wood fired heaters. It is the great way to know the water's temperature inside the heater. It can be bought only together with wood fired heater.

### THERMOMETER ON THE HEATER (TM04)

The price: 45 €