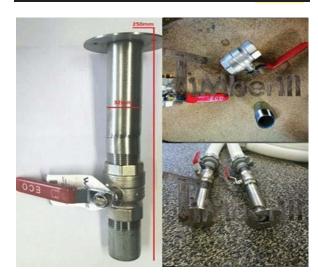

# Controls the pressure in the heater. This pressure valve has a red head on the top and on the side, there's a hole for the air to come out. It can be bought only together with the external wood fired heaters.

### THE PRESSURE VALVE (TM03)

The price: 40 €

This thermometer is designed for wood fired heaters. It is the great way to know the water's temperature inside the heater. It can be bought only together with wood fired heater.