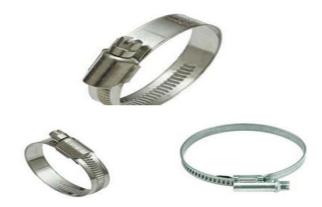

# THE ASH SHOVEL AND THE RAKE FOR WOOD BURNING HEATERS (TM01)

The price: 56 €

These jubilee clips are used to tighten the hoses of the external heater and the hot tub. 2 pipes require 4 pieces of clips.

### **JUBILEE CLIPS (TM02)**

The price: 15 € each