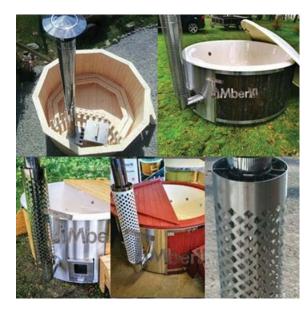

# **METAL PARTS**

Take care of the ashes after using a wood-fired heater.
The ash shovel and the rake is made from stainless steel.

# THE ASH SHOVEL AND THE RAKE FOR WOOD BURNING HEATERS (TM01)

The price: 56 €

These jubilee clips are used to tighten the hoses of the external heater and the hot tub. 2 pipes require 4 pieces of clips.

The length of smoke chimney is 2 m. It includes the rain cap. One can order 1 m or more of additional chimney. The length of chimney metal protection is 1 m.

# THE SMOKE CHIMNEY (TM07), CHIMNEY'S METAL PROTECTION (TM08), 1 M OF ADDITONAL SMOKE CHIMNEY (TM09)

TM07 - 95 € TM08 - 95 € TM09 - 60 €

If you have your own filter system, you don't need to order it from us. We can offer 2 stainless steel pipes with taps. Diameter 32 mm. 316 stainless steel