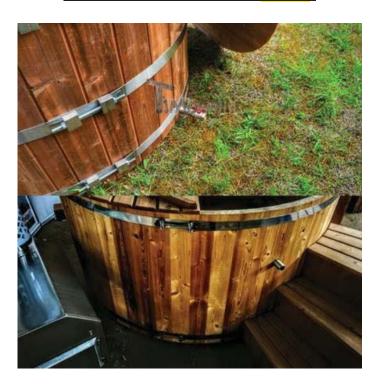

### TIGHTENING RINGS (TM13)

These stainlesssteel bands are required to tighten your wooden hot tub. 2 or 3 are often used.

The price: 30 € per 1 meter