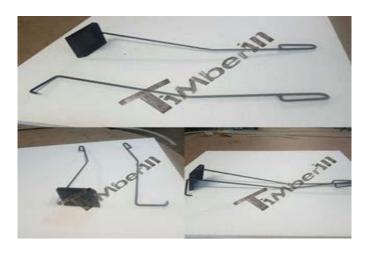

# **METAL PARTS**

Take care of the ashes after using a wood-fired heater.
The ash shovel and the rake is made from stainless steel.

# THE ASH SHOVEL AND THE RAKE FOR WOOD BURNING HEATERS (TM01)

The price: 56 €

These jubilee clips are used to tighten the hoses of the external heater and the hot tub. 2 pipes require 4 pieces of clips.